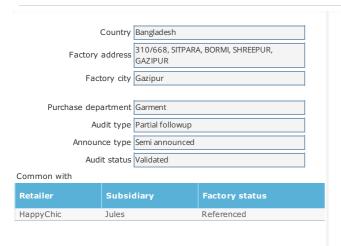

## **Gardenia**

HappyChic Jules - ArcheAdvisors 82% E 18/10/2016 HappyChic Jules - ArcheAdvisors 77% E 07/01/2017 HappyChic Jules - ArcheAdvisors 84% B 05/08/2017

| AN |   | Chapter                                          | Letter rating |      |
|----|---|--------------------------------------------------|---------------|------|
|    | 0 | Management System, Transparency and Traceability | Α             | 100% |
|    | 1 | Minimum age, Child labour and Young workers      | Α             | 100% |
|    | 2 | Forced labour                                    | Α             | 100% |
|    | 3 | Discrimination                                   | Α             | 100% |
|    | 4 | Disciplinary Practices, Harassment and Abuse     | Α             | 100% |
|    | 5 | Freedom of association and Grievance Mechanisms  | Α             | 100% |
|    | 6 | Working hours and Overtime                       | Е             | 0%   |
|    | 7 | Remuneration and Benefits                        | В             | 88%  |
|    | 8 | Health and Safety                                | С             | 72%  |